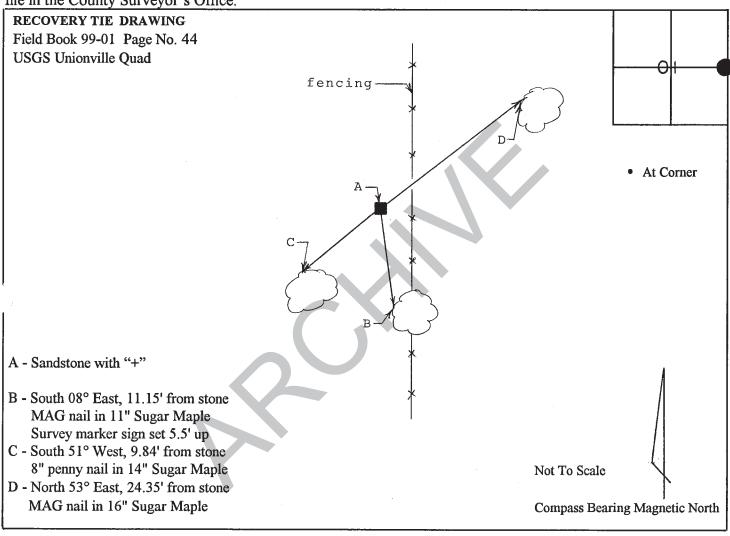

#### MONUMENT LOCATION SKETCH:

#### WITNESS MONUMENT TIES

All ties to new Bearing Trees (BTs) are a mag nail set in a 1-1/2" plastic washer stamped "SURVEY MARKER - DO NOT REMOVE" and hack mark at the root crown (less than 12" above ground) perpendicular to the center of the tree, unless otherwise noted. BT diameters are noted as dbh and are measured approximately 4.5' above ground. Bearings are measured from the monument to the center of the BT, distances are measured from the monument to the mag nail.

| ID                     | BEARING | DISTANCE | DESCRIPTION                                                                              |  |  |  |
|------------------------|---------|----------|------------------------------------------------------------------------------------------|--|--|--|
| Witness A              | S 45d E | 42.1'    | Mag nail and washer set in hack 1.2' above grade on the southwest side of a 16" maple    |  |  |  |
| Witness B S 6d E 11.0' |         |          | Mag nail found 0.4' above grade in the northwest side of an 11" maple                    |  |  |  |
| Witness C              | S 52d W | 8.7'     | Mag nail and washer found 0.8' above grade in the north side of a 12.5" maple            |  |  |  |
| Witness D              | N 46d E | 24.2'    | Mag nail and washer set in hack 0.85' above grade on the southwest side of a 14.5" maple |  |  |  |
|                        |         |          | MONUMENT ACCESSORIES                                                                     |  |  |  |